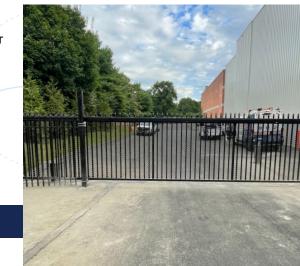

# CANTILEVER SLIDE GATES

The advantage of the cantilever gate is that even in snowy climates, the gate can operate properly since it doesn't come in contact with the track on the ground, so a snow-covered track is not an issue. We cut, weld, and assemble these gates ourselves, so turnaround is fast and reliable. It's a very cost-effective option, saving you money from the start.

### **Our Cantilever Slide Gates:**

- Slides open from one end of the entrance to the other
- Durable and easy to maintain
- Cost effective, saving you money up front
- Fast and reliable turnaround