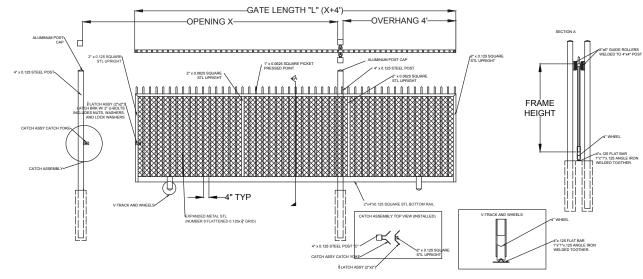

### **Our V-Track Gates:**

- Slides open from one end of the entrance to the other
- · Durable and easy to maintain
- · Cost effective, saving you money up front
- Fast and reliable turnaround