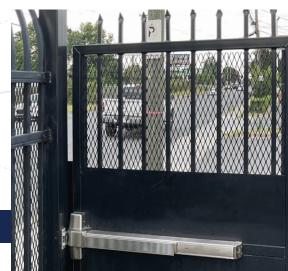

## **PEDESTRIAN GATES**

The **ACT pedestrian gate** is made from powder-coated steel for years of durable protection against rust and corrosion. It incorporates self-closing hinges for ease of use and offers added security with expanded metal welded directly to the pickets to help avoid unwanted entry from the outside.

Our Pedestrian Gates:

- Includes a standard, keyed lever on the outside and a crash/panic bar on the inside
- Comes with a temporary header removed in the field after installation, ensuring everything is kept in place until the final destination
- Plenty in stock in Salisbury, NC, with plans to expand our stock locations to Cartersville, GA, Houston, TX, Las Vegas, NV, and Anaheim, CA, creating lower shipping costs