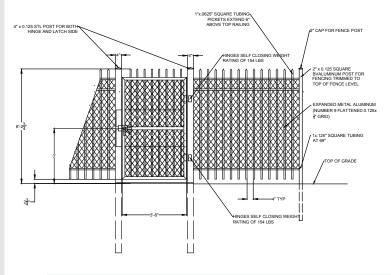

## **PEDESTRIAN GATES**

The **ACT pedestrian gate** is made from powder-coated steel for years of durable protection against rust and corrosion. It incorporates self-closing hinges for ease of use and offers added security with expanded metal welded directly to the pickets to help avoid unwanted entry from the outside.

Our Pedestrian Gates:

- Includes a standard, keyed lever on the outside and a crash/panic bar on the inside
- Comes with a temporary header removed in the field after installation, ensuring everything is kept in place until the final destination
- Plenty in stock in Salisbury, NC, with plans to expand our stock locations to Cartersville, GA, Houston, TX, Las Vegas, NV, and Anaheim, CA, creating lower shipping costs