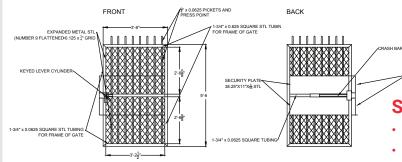

## **PEDESTRIAN GATES**

The **ACT pedestrian gate** is made from powder-coated steel for years of durable protection against rust and corrosion. It incorporates self-closing hinges for ease of use and offers added security with expanded metal welded directly to the pickets to help avoid unwanted entry from the outside.

Our Pedestrian Gates:

- Includes a standard, keyed lever on the outside and a crash/panic bar on the inside
- Comes with a temporary header removed in the field after installation, ensuring everything is kept in place until the final destination
- Plenty in stock in Salisbury, NC, with plans to expand our stock locations to Cartersville, GA, Houston, TX, Las Vegas, NV, and Anaheim, CA, creating lower shipping costs

#### Services Include:

SECURITY PLATE 4"X11"X<sup>3</sup>/<sub>16</sub> STL

- Site Review and Project Analysis
- Ornamental Design Services
- Gate Manufacturing
- Electric Gate Installation
- Routine Maintenance and Service